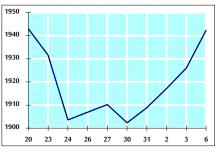

#### VALUE TRADED FROM 20/12/2018 TO 6/1/2019

VALUE TRADED BY SECTOR SUNDAY 6/1/2019

GENERAL FREE FLOAT PRICE INDEX FROM 20/12/2018 TO 6/1/2019

GENERAL PRICE INDEX FROM 20/12/2018 TO 6/1/2019

## 5-STOCK PRICE INDEX WEIGHTED BY FREE FLOAT MARKET CAPITALIZATION (1999=1000)

|           | THURSDAY   | SUNDAY     | % CHANGE   |       |
|-----------|------------|------------|------------|-------|
|           | 03/01/2019 | 06/01/2019 | DAY BEFORE | YTD   |
| GENERAL   | 1926.0     | 1942.2     | 0.84%      | 1.75% |
| FINANCIAL | 2674.0     | 2670.9     | -0.12%     | 0.69% |
| SERVICES  | 1292.8     | 1301.6     | 0.68%      | 1.70% |
| INDUSTRY  | 1901.2     | 1980.8     | 4.19%      | 5.21% |