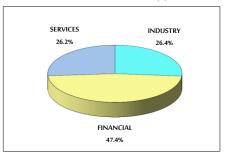

#### VALUE TRADED FROM 20/12/2018 TO 6/1/2019

VALUE TRADED BY SECTOR SUNDAY 6/1/2019

GENERAL FREE FLOAT PRICE INDEX FROM 20/12/2018 TO 6/1/2019

GENERAL PRICE INDEX FROM 20/12/2018 TO 6/1/2019

# 4- SOME FINANCIAL RATIOS FOR THE ASE (6/1/2019)

| SECTOR    | P/E    | P/BV  | DIVIDEND YIELD (%) | TURNOVER (%) |
|-----------|--------|-------|--------------------|--------------|
| FINANCIAL | 17.405 | 1.092 | 5.011              | 0.038        |
| SERVICES  | 16.606 | 1.213 | 5.423              | 0.050        |
| INDUSTRY  | 54.871 | 1.326 | 3.455              | 0.066        |
| OVERALL   | 18.422 | 1.169 | 4.893              | 0.045        |