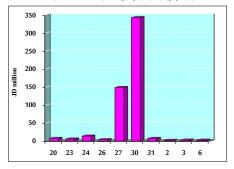

#### VALUE TRADED FROM 20/12/2018 TO 6/1/2019

VALUE TRADED BY SECTOR SUNDAY 6/1/2019

GENERAL FREE FLOAT PRICE INDEX FROM 20/12/2018 TO 6/1/2019

GENERAL PRICE INDEX FROM 20/12/2018 TO 6/1/2019

#### 1- VALUE TRADED ( JD )

| - ()                |           |           |            |         |
|---------------------|-----------|-----------|------------|---------|
|                     | 2018      | 2019      | NET        | CHANGE  |
|                     |           |           | CHANGE     | (%)     |
| Daily               | 3,697,790 | 2,701,908 | -995,882   | -26.93% |
| Cumulative(2/1-6/1) | 9,987,845 | 8,082,518 | -1,905,327 | -19.08% |
| Cumulative(2/1-6/1) | 9,987,845 | 8,082,518 | -1,905,327 | -19.08% |