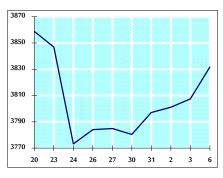

#### VALUE TRADED FROM 20/12/2018 TO 6/1/2019

VALUE TRADED BY SECTOR SUNDAY 6/1/2019

GENERAL FREE FLOAT PRICE INDEX FROM 20/12/2018 TO 6/1/2019

GENERAL PRICE INDEX FROM 20/12/2018 TO 6/1/2019

# 6- STOCK PRICE INDEX WEIGHTED BY MARKET CAPITALIZATION (1991=1000)

|           | THURSDAY   | SUNDAY     | % CHANGE   |        |
|-----------|------------|------------|------------|--------|
|           | 03/01/2019 | 06/01/2019 | DAY BEFORE | YTD    |
| GENERAL   | 3807.4     | 3831.7     | 0.64%      | 0.91%  |
| BANKS     | 8255.0     | 8206.0     | -0.59%     | -0.49% |
| INSURANCE | 1379.2     | 1375.5     | -0.27%     | -0.07% |
| SERVICES  | 812.7      | 818.6      | 0.73%      | 2.74%  |
| INDUSTRY  | 2300.4     | 2403.1     | 4.47%      | 3.97%  |