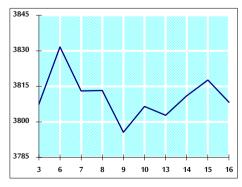

#### 6- STOCK PRICE INDEX WEIGHTED BY MARKET CAPITALIZATION (1991=1000)

| · · · · · · · · · · · · · · · · · · · |            |            |            |        |  |
|---------------------------------------|------------|------------|------------|--------|--|
|                                       | TUESDAY    | WEDNESDAY  | % CHANGE   |        |  |
|                                       | 15/01/2019 | 16/01/2019 | DAY BEFORE | YTD    |  |
| GENERAL                               | 3817.6     | 3808.3     | -0.25%     | 0.29%  |  |
| BANKS                                 | 8159.0     | 8128.1     | -0.38%     | -1.43% |  |
| INSURANCE                             | 1355.8     | 1357.5     | 0.12%      | -1.38% |  |
| SERVICES                              | 810.7      | 813.1      | 0.30%      | 2.05%  |  |
| INDUSTRY                              | 2420.7     | 2414.6     | -0.25%     | 4.47%  |  |

#### VALUE TRADED FROM 3/1 TO 16/1/2019

VALUE TRADED BY SECTOR WEDNESDAY 16/1/2019

GENERAL FREE FLOAT PRICE INDEX FROM 3/1 TO 16/1/2019

GENERAL PRICE INDEX FROM 3/1 TO 16/1/2019