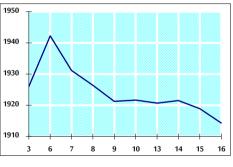

#### 5-STOCK PRICE INDEX WEIGHTED BY FREE FLOAT MARKET CAPITALIZATION (1999=1000)

|           | TUESDAY    | WEDNESDAY  | % CHANGE   |        |
|-----------|------------|------------|------------|--------|
|           | 15/01/2019 | 16/01/2019 | DAY BEFORE | YTD    |
| GENERAL   | 1918.9     | 1914.4     | -0.24%     | 0.29%  |
| FINANCIAL | 2637.8     | 2629.0     | -0.34%     | -0.89% |
| SERVICES  | 1291.4     | 1293.7     | 0.18%      | 1.08%  |
| INDUSTRY  | 1951.9     | 1942.2     | -0.49%     | 3.16%  |

#### VALUE TRADED FROM 3/1 TO 16/1/2019

VALUE TRADED BY SECTOR WEDNESDAY 16/1/2019

GENERAL FREE FLOAT PRICE INDEX FROM 3/1 TO 16/1/2019

GENERAL PRICE INDEX FROM 3/1 TO 16/1/2019