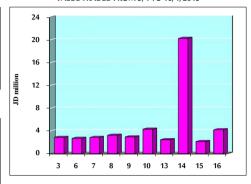

## 1- VALUE TRADED ( JD )

|                      | 2018       | 2019       | NET        | CHANGE |
|----------------------|------------|------------|------------|--------|
|                      |            |            | CHANGE     | (%)    |
| Daily                | 3,638,049  | 4,210,225  | 572,176    | 15.73% |
| Cumulative(2/1-16/1) | 40,088,325 | 50,522,819 | 10,434,494 | 26.03% |
| Cumulative(2/1-16/1) | 40,088,325 | 50,522,819 | 10,434,494 | 26.03% |

#### VALUE TRADED FROM 3/1 TO 16/1/2019

VALUE TRADED BY SECTOR WEDNESDAY 16/1/2019

GENERAL FREE FLOAT PRICE INDEX FROM 3/1 TO 16/1/2019

GENERAL PRICE INDEX FROM 3/1 TO 16/1/2019