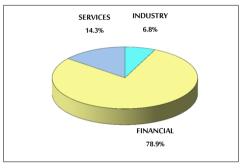

#### 4- SOME FINANCIAL RATIOS FOR THE ASE (16/1/2019)

| SECTOR    | P/E    | P/BV  | DIVIDEND YIELD (%) | TURNOVER (%) |
|-----------|--------|-------|--------------------|--------------|
| FINANCIAL | 17.251 | 1.082 | 5.055              | 0.060        |
| SERVICES  | 16.466 | 1.202 | 5.469              | 0.060        |
| INDUSTRY  | 54.922 | 1.327 | 3.452              | 0.040        |
| OVERALL   | 18.310 | 1.162 | 4.923              | 0.057        |

#### VALUE TRADED FROM 3/1 TO 16/1/2019

VALUE TRADED BY SECTOR WEDNESDAY 16/1/2019

GENERAL FREE FLOAT PRICE INDEX FROM 3/1 TO 16/1/2019

GENERAL PRICE INDEX FROM 3/1 TO 16/1/2019