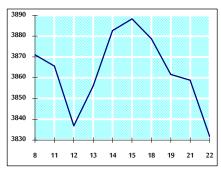

#### 6- STOCK PRICE INDEX WEIGHTED BY MARKET CAPITALIZATION (1991=1000)

|           | WEDNESDAY  | THURSDAY   | % CHANGE   |         |
|-----------|------------|------------|------------|---------|
|           | 21/11/2018 | 22/11/2018 | DAY BEFORE | YTD     |
| GENERAL   | 3858.8     | 3831.8     | -0.70%     | -4.43%  |
| BANKS     | 8202.6     | 8150.1     | -0.64%     | -2.22%  |
| INSURANCE | 1414.4     | 1409.8     | -0.33%     | 11.78%  |
| SERVICES  | 841.7      | 835.0      | -0.80%     | -10.58% |
| INDUSTRY  | 2440.1     | 2420.6     | -0.80%     | -7.46%  |

#### VALUE TRADED FROM 8/11 TO 22/11/2018

VALUE TRADED BY SECTOR THURSDAY 22/11/2018

GENERAL FREE FLOAT PRICE INDEX FROM 8/11 TO 22/11/2018

GENERAL PRICE INDEX FROM 8/11 TO 22/11/2018