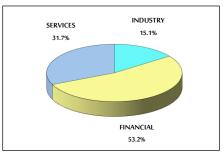

#### 4- SOME FINANCIAL RATIOS FOR THE ASE (22/11/2018)

| SECTOR    | P/E    | P/BV  | DIVIDEND YIELD (%) | TURNOVER (%) |
|-----------|--------|-------|--------------------|--------------|
| FINANCIAL | 17.292 | 1.086 | 5.038              | 0.051        |
| SERVICES  | 16.585 | 1.230 | 5.373              | 0.104        |
| INDUSTRY  | 56.275 | 1.333 | 3.419              | 0.050        |
| OVERALL   | 18.065 | 1.158 | 4.918              | 0.063        |

#### VALUE TRADED FROM 8/11 TO 22/11/2018

VALUE TRADED BY SECTOR THURSDAY 22/11/2018

GENERAL FREE FLOAT PRICE INDEX FROM 8/11 TO 22/11/2018

GENERAL PRICE INDEX FROM 8/11 TO 22/11/2018