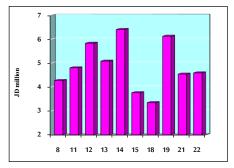

#### 1- VALUE TRADED ( ID )

| · Wilde Helder () by   |               |               |                |         |  |
|------------------------|---------------|---------------|----------------|---------|--|
|                        | 2017          | 2018          | NET            | CHANGE  |  |
|                        |               |               | CHANGE         | (%)     |  |
| Daily                  | 4,525,430     | 4,595,242     | 69,812         | 1.54%   |  |
| Cumulative(1/11-22/11) | 66,034,367    | 79,293,754    | 13,259,387     | 20.08%  |  |
| Cumulative(2/1-22/11)  | 2,754,695,238 | 1,705,563,776 | -1,049,131,462 | -38.09% |  |

#### VALUE TRADED FROM 8/11 TO 22/11/2018

VALUE TRADED BY SECTOR THURSDAY 22/11/2018

GENERAL FREE FLOAT PRICE INDEX FROM 8/11 TO 22/11/2018

GENERAL PRICE INDEX FROM 8/11 TO 22/11/2018