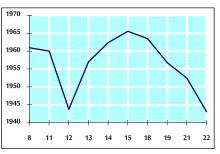

## 5- STOCK PRICE INDEX WEIGHTED BY FREE FLOAT MARKET CAPITALIZATION (1999=1000)

|           | WEDNESDAY  | THURSDAY   | % CHANGE   |         |
|-----------|------------|------------|------------|---------|
|           | 21/11/2018 | 22/11/2018 | DAY BEFORE | YTD     |
| GENERAL   | 1952.4     | 1943.1     | -0.48%     | -8.64%  |
| FINANCIAL | 2662.0     | 2652.0     | -0.37%     | -7.96%  |
| SERVICES  | 1333.6     | 1328.6     | -0.37%     | -8.36%  |
| INDUSTRY  | 2015.5     | 1997.6     | -0.89%     | -10.40% |

#### VALUE TRADED FROM 8/11 TO 22/11/2018

VALUE TRADED BY SECTOR THURSDAY 22/11/2018

GENERAL FREE FLOAT PRICE INDEX FROM 8/11 TO 22/11/2018

GENERAL PRICE INDEX FROM 8/11 TO 22/11/2018